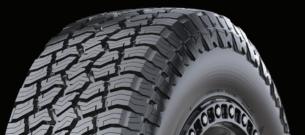

#### **Trail Climber AT02 REMIUM ALL-TR**

The Summit Trail Climber AT02 is your trusted all terrain tire for trucks and SUVs. The AT02 is just as at home on the trails as it is navigating the daily roads and highways. Reliable in all seasons, with deep tread and proudly wearing the 3PMS certification badge. Enjoy the Trail Climber AT02, as it ensures a smooth and quiet ride every time.