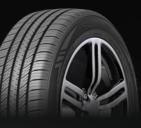

SUMMITTIREUSA.COM

Ultramax A/S 2.0 **ALL-SEASON TOURIN** 

Ultramax HP A/S **ULTRA-HIGH PERFOR** 

Trail Climber ATO2 PREMIUM ALL-TERRAIN

**Trail Climber RT** RUGGED TERRAII

HT ALL-SE

The Trail Climber HT03 is Summit's premium HT (Highway) All-Season tire. Designed to provide outstanding handling and braking performance, packaged with a smooth drive for pickup trucks, large SUV's and 4X4's. Guaranteed to endure and go the distance, backed by Summit's trustworthy reputation and warranty.